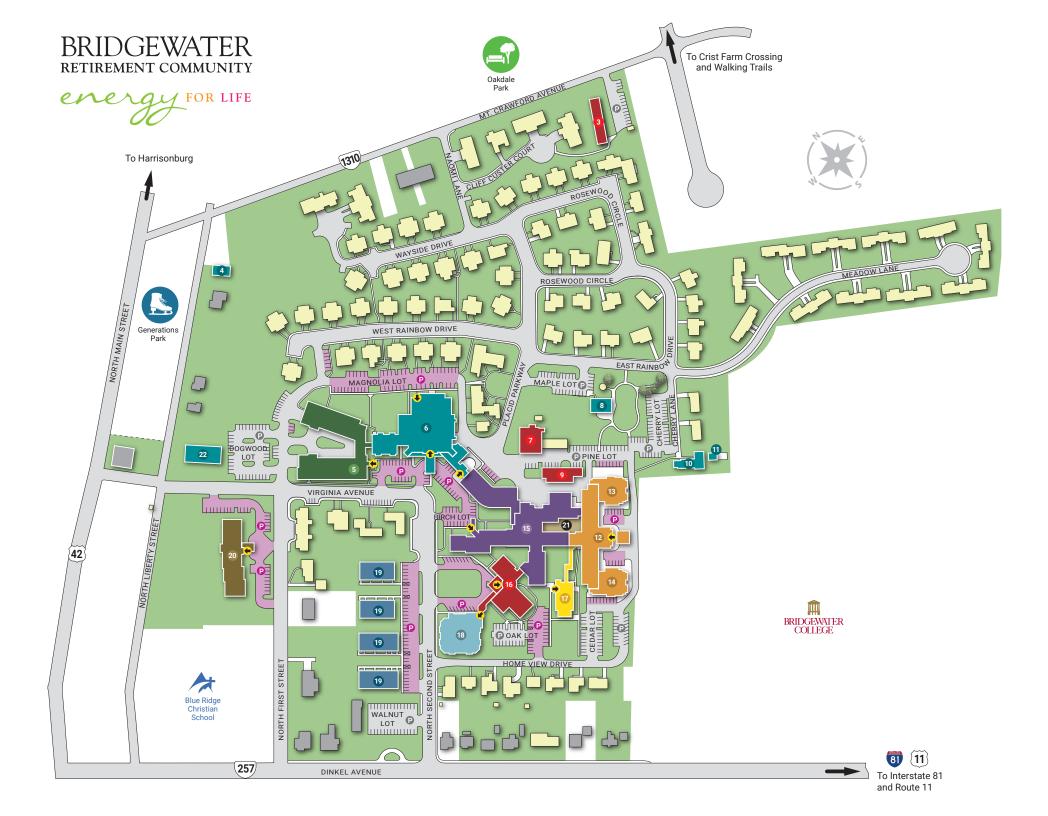

## **Buildings/Locations**

- 1 Crist Farm Crossing
- 2 Walking Trails
- 3 Village Maintenance Facility
- Village Barn
- 5 The Grove
- Maple Terrace and Houff Community Center
- Energy Building
- Oasis Pavilion
- 9 Home Maintenance Facility
- 10 Woodwerks/Billiards Room
- 11 Observatory
- 12 Huffman Health Center
- Nursing Households—North Tower

1st Floor - Serenity House

2<sup>nd</sup> Floor - Wellness House

3rd Floor - Joy House

Mursing Households—South Tower

1st Floor - Harmony House

2<sup>nd</sup> Floor - Tranquility House

3rd Floor - Unity House

- 15 Assisted Living/
  Concord House Memory Support
- **16** Administrative Center
- 17 Lantz Chapel
- Gardner House Memory Support
- 19 The Courts
- 20 Hearthstone Manor
- **1** The Retreat
- 22 Art Studio/Grounds Shop

## **Destinations**

**6** Houff Community Center

Alexander Mack Room Cottage Gifts Custer Dining Room Maple Grove Salon Pharmacy The Junction

The Grove

Marketing & Sales
May Meadows Library
Park View Federal Credit Union

- **12** Huffman Health Center June's Café
- (5) Assisted Living
  Country Kitchen (2<sup>nd</sup> Floor)
  Gardenside Diner
  Skyline Dining Room

## **Parking**

- Resident and Visitor Parking
- General Parking

Independent Living | Assisted Living Memory Support | Nursing Households